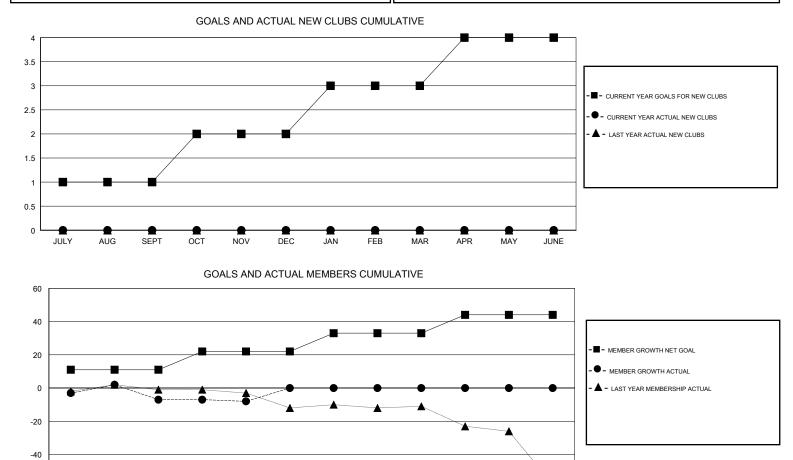

## GMT: STEVE ANTON

| GMT: STEVE AN                  | NTON |   | LOCATION ILLINOIS |                                  |    |    | GMT CA |
|--------------------------------|------|---|-------------------|----------------------------------|----|----|--------|
| Clubs<br>RESULTS FOR 2018-2019 |      |   |                   | Members<br>RESULTS FOR 2018-2019 |    |    |        |
|                                |      |   |                   |                                  |    |    |        |
| JULY/AUG/SEPT                  | 1    | 0 | 0                 | JULY/AUG/SEPT                    | 11 | 10 | 16     |
| OCT/NOV/DEC                    | 1    | 0 | 0                 | OCT/NOV/DEC                      | 11 | 9  | 10     |
| JAN/FEB/MAR                    | 1    | 0 | 0                 | JAN/FEB/MAR                      | 11 | 0  | 0      |
| APR/MAY/JUNE                   | 1    | 0 | 0                 | APR/MAY/JUNE                     | 11 | 0  | 0      |

-60 JULY AUG SEPT OCT NOV DEC JAN FEB MAR APR MAY JUNE

| DROPPED CLUBS: 0 | 12 CLUBS OF 30 ADDED 1 OR MORE<br>NEW MEMBERS | GENDER DISTRIBUTION<br>MALE 519 (74.36%)<br>FEMALE 179 (25.64%) |    |
|------------------|-----------------------------------------------|-----------------------------------------------------------------|----|
| DROPPED MEMBERS  |                                               | Women Percentage Fiscal Year Goal: 50%                          |    |
| DECEASED 4       | CLICK HERE FOR CUMULATIVE                     | TOTAL FAMILY UNIT MEMBERS                                       |    |
| CLUB CANCELLED 0 | MEMBERSHIP DATA                               | FAMILY MEMBERS PAYING HALF                                      |    |
| OTHER 22         |                                               | DUES                                                            | 43 |
| TOTAL 26         |                                               |                                                                 |    |